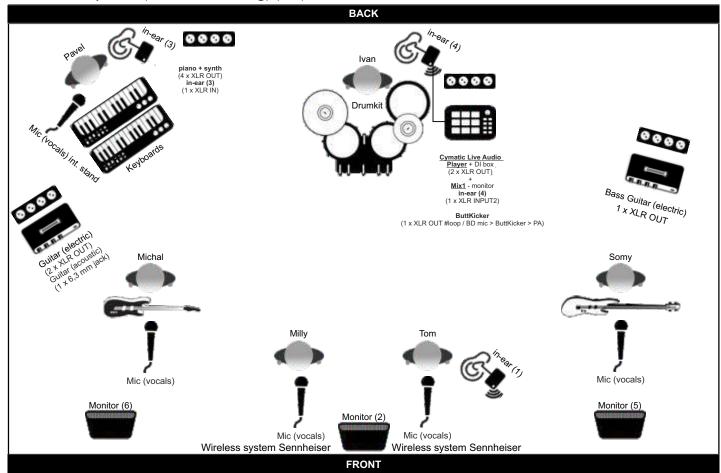

## Extra Info

Drums (1xBd,1xHi-hat,1xSd,1xTom,1xFTom,3xCmbl)

## Monitor Groups

| Group   | Soundmix                                            |
|---------|-----------------------------------------------------|
| Group 1 | Main voc (Tom) - in-ear (1)                         |
| Group 2 | Keyboards (Pavel) - in-ear (3)                      |
| Group 3 | Drums (Ivan) - to Mix1 - XLR to INPUT2 - in-ear (4) |
| Group 4 | Bass (Somy) - monitor (5)                           |
| Group 5 | Main voc (Milly) - monitor (2)                      |
| Group 6 | Guitar (Michal) monitor (6)                         |
|         |                                                     |